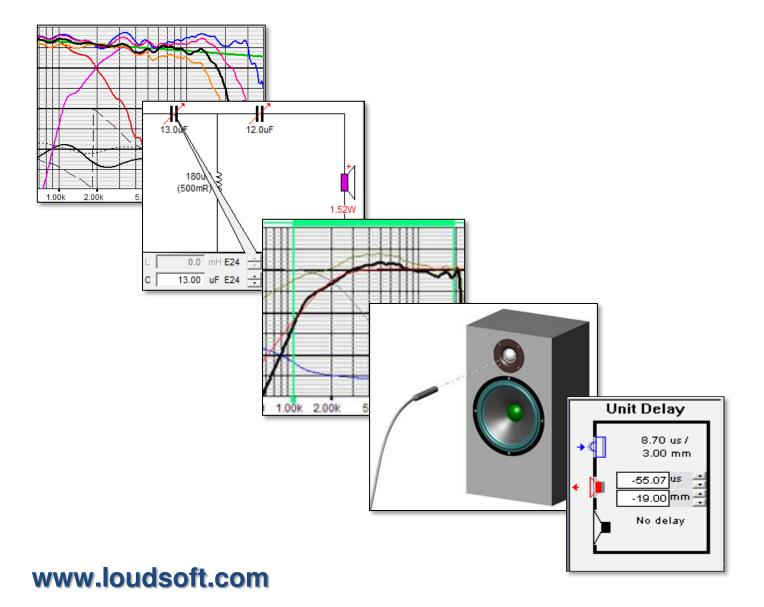

## Features:

- Intelligent X-over Optimizer for On-axis + 6 Off-axis Responses and Impedance
- Automatic minimum X-over Impedance limit
- Use mouse-wheel to roll through standard E24/E12 components and see the response change immediately
- Automatic Power Calculation of each component
- Preview of LMS, MLSSA, Klippel, SOUNDCHECK etc. driver response & impedance files
- Asymmetric LP and HP filter slopes + different acoustic slopes
- Cascaded sections i.e. 2nd Woofer can be tap from 1st
- Time / Distance Compensation
- Variable Target with slopes
- FINE X-over will save components. Start with say 4'th order and the software will indicate which components are NOT needed!